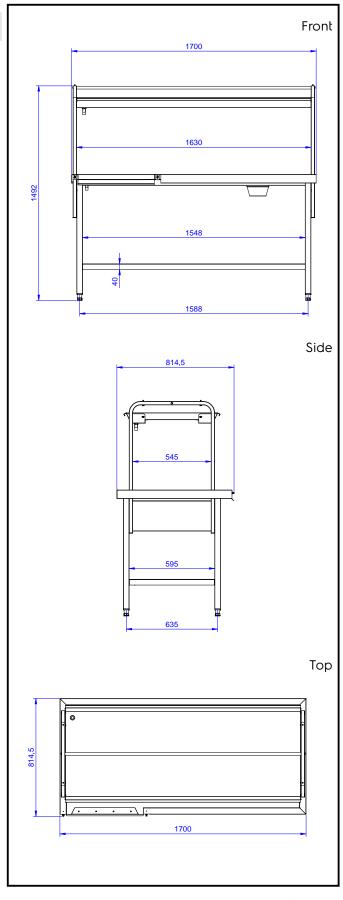

## **Key Information:**

External dimensions, Width:

865336 (BHST1708R)1700 mmExternal dimensions, Depth:800 mmExternal dimensions, Height:1551 mmNet weight:14 kg

Handling System Sorting Table Right to Left, 1700x800mm