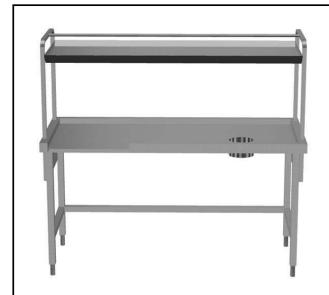

Sorting table, Right>Left, 1700x800 mm

#### Item No.

Constructed in 304 AISI stainless steel. N. 4 square 40x40mm square legs on height-adjustable feet. Underframe on three sides.

1-tier overshelf for baskets. N. 1 waste scraping hole with rubber ring. Attachment to infill tops or slide conveyors on the left side. Basket direction: from right to left.

#### Construction

- All surfaces smooth with polished finish.
- Receiving tabletop with raised side edges allround, reduces the possibility of crockery being pushed off the table.
- Constructed in AISI 304 stainless steel with square 40x40mm legs.
- Sorting table provided with an over-shelf for dishwashing racks which can be inclined at either the dishwashing or receiving side.
- One or two waste holes with a rubber scraping ring tabletop.